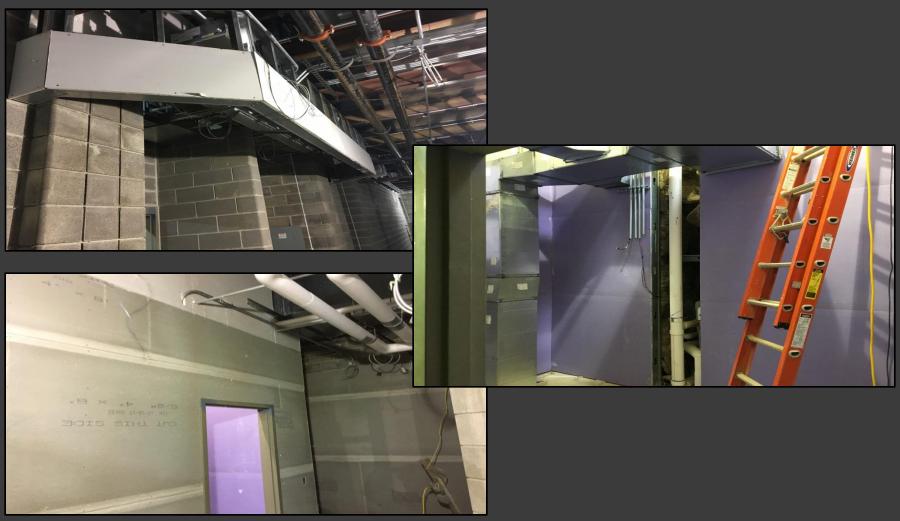

#### Shaler Area School District

#### SCOTT PRIMARY SCHOOL



Project Progress February 16, 2018





## MEP's Continue









## Drywall Continues











### **Cement Board Continues**









## Interior Masonry is Underway













## **Preparation for Painting**







# Stage @ Gymnasium







## Gutters & Downspouts Have Started







#### North Elevation View February 16, 2018







#### South Elevation View February 16, 2018







#### Pull Planning Week of February 12, 2018

| FRIME        | MON.                                                                                                                | TUES.                 | WED.                                            | THUR.               | FRI.           | SO.C                                                                                                                                |
|--------------|-------------------------------------------------