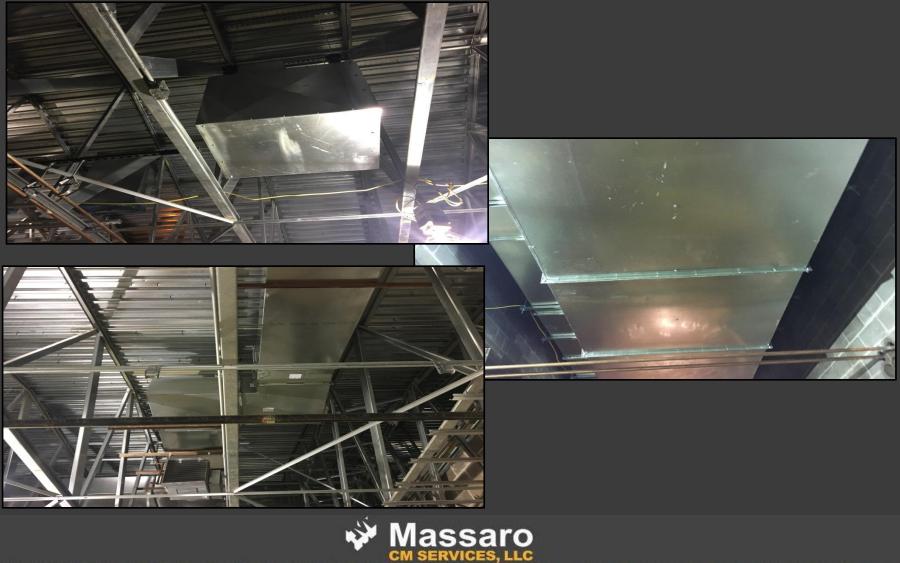

#### Shaler Area School District

#### SCOTT PRIMARY SCHOOL



Project Progress February 16, 2018





## MEP's Continue









## Drywall Continues











### **Cement Board Continues**









## Interior Masonry is Underway













## **Preparation for Painting**







# Stage @ Gymnasium







## Gutters & Downspouts Have Started







#### North Elevation View February 16, 2018







#### South Elevation View February 16, 2018







#### Pull Planning Week of February 12, 2018

| FRIME        | MON.                                                                                                                | TUES.                 | WED.                                            | THUR.               | FRI.           | SO.C                                                                                                                                |
|--------------|-------------------