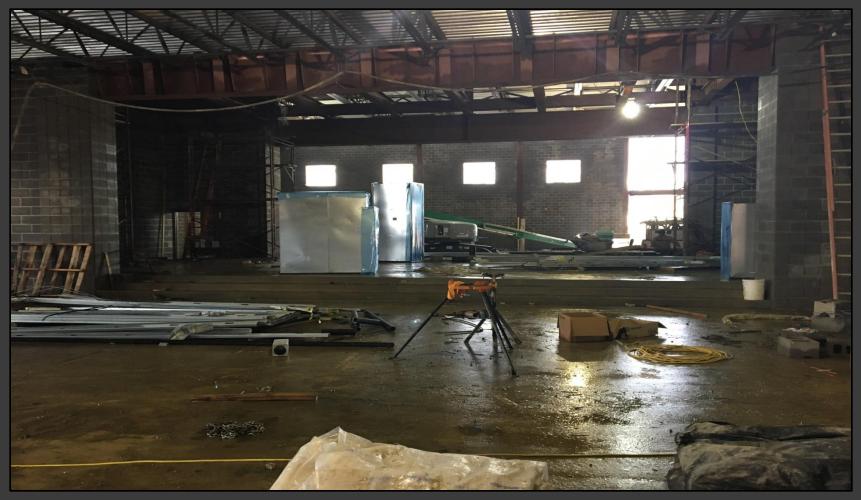

#### Shaler Area School District

#### SCOTT PRIMARY SCHOOL



Project Progress February 16, 2018





## MEP's Continue









## Drywall Continues











### **Cement Board Continues**









## Interior Masonry is Underway













## **Preparation for Painting**







# Stage @ Gymnasium







## Gutters & Downspouts Have Started







#### North Elevation View February 16, 2018







#### South Elevation View February 16, 2018







#### Pull Planning Week of February 12, 2018

| FRIME        | MON.                                                                                                                | TUES.                 | WED.                                            | THUR.               | FRI.           | SO.C                                                                                                                                |
|--------------|---------------------------------------------------------------------------------------------------------------------|-----------------------|-------------------------------------------------|------------