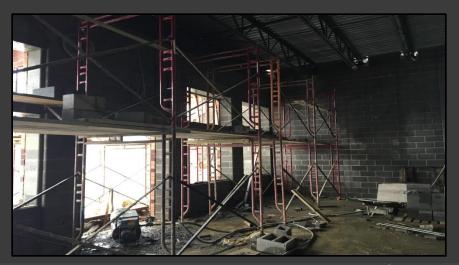

#### Shaler Area School District

#### SCOTT PRIMARY SCHOOL



Project Progress February 16, 2018





## MEP's Continue









## Drywall Continues











### **Cement Board Continues**









## Interior Masonry is Underway













## **Preparation for Painting**







# Stage @ Gymnasium







## Gutters & Downspouts Have Started







#### North Elevation View February 16, 2018







#### South Elevation View February 16, 2018







#### Pull Planning Week of February 12, 2018

| FRIME        | MON.                                                                                                                | TUES.                 | WED.                                            | THUR.               | FRI.           | SO.C                                                                                                                                |
|--------------|---------------------------------------------------------------------------------------------------------------------|------------------