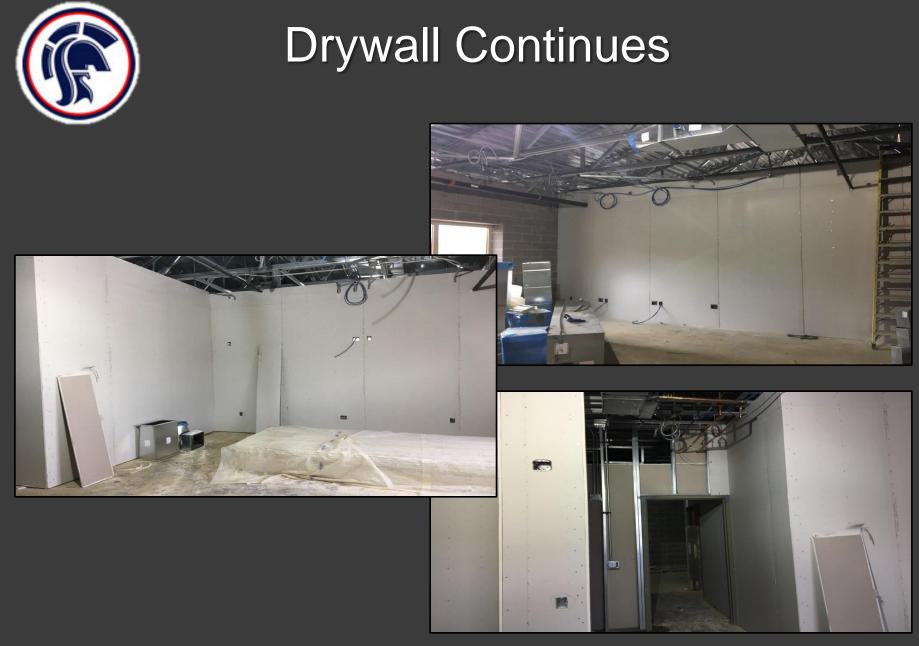

#### Shaler Area School District

#### SCOTT PRIMARY SCHOOL



Project Progress February 16, 2018





## MEP's Continue









## Drywall Continues











### **Cement Board Continues**









## Interior Masonry is Underway













## **Preparation for Painting**







# Stage @ Gymnasium







## Gutters & Downspouts Have Started







#### North Elevation View February 16, 2018







#### South Elevation View February 16, 2018







#### Pull Planning Week of February 12, 2018

| FRIME        | MON.                                                                                                                | TUES.                 | WED.                                            | THUR.               | FRI.           | SO.C                                                                                                                                |
|--------------|-----------------------------------------------------