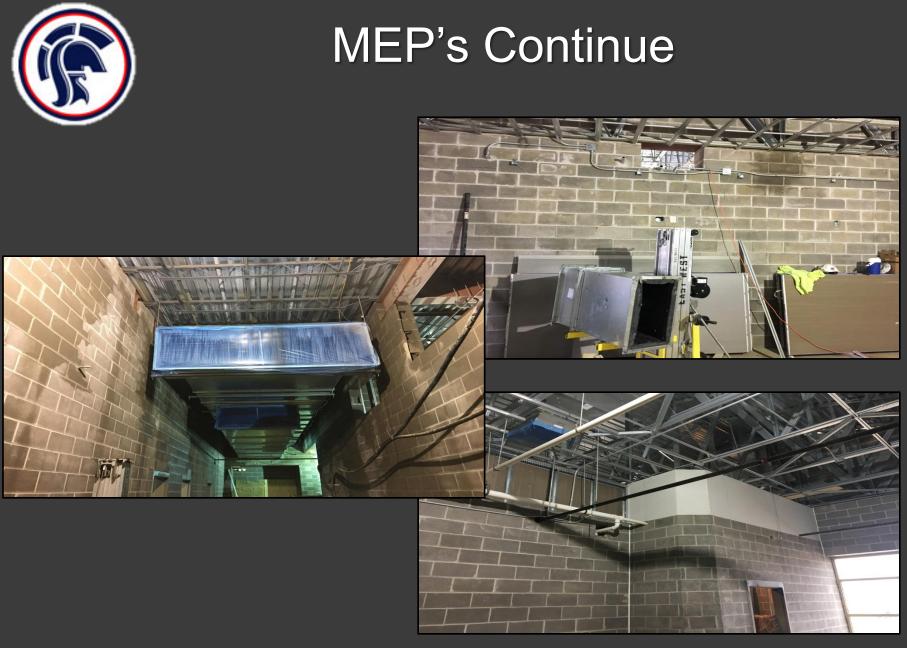

#### Shaler Area School District

#### SCOTT PRIMARY SCHOOL



Project Progress February 16, 2018





## MEP's Continue









## Drywall Continues











### **Cement Board Continues**









## Interior Masonry is Underway













## **Preparation for Painting**







# Stage @ Gymnasium







## Gutters & Downspouts Have Started







#### North Elevation View February 16, 2018







#### South Elevation View February 16, 2018







#### Pull Planning Week of February 12, 2018

| FRIME        | MON.                                                                                                                | TUES.                 | WED.                                            | THUR.               | FRI.           | SO.C                                                                                                                                |
|--------------|---------------------