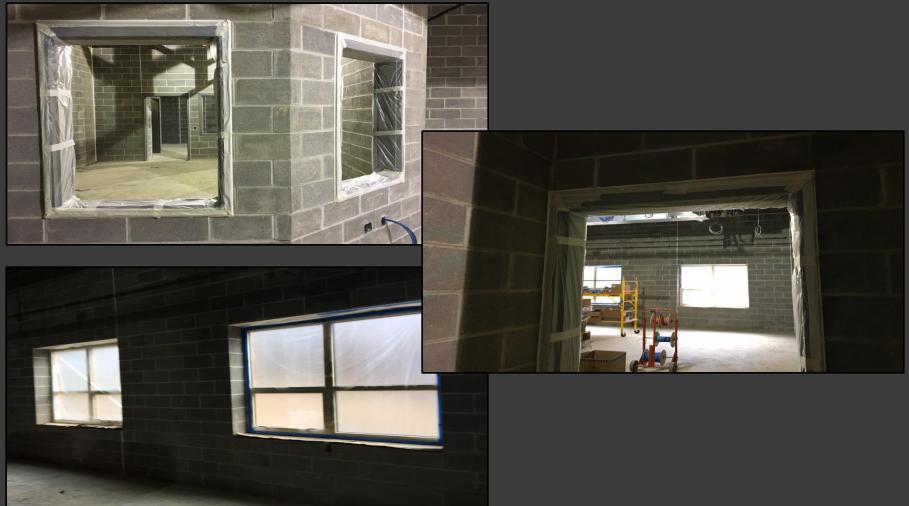

#### Shaler Area School District

#### SCOTT PRIMARY SCHOOL



Project Progress February 16, 2018





## MEP's Continue









## Drywall Continues











### **Cement Board Continues**









## Interior Masonry is Underway













## **Preparation for Painting**







# Stage @ Gymnasium







## Gutters & Downspouts Have Started







#### North Elevation View February 16, 2018







#### South Elevation View February 16, 2018







#### Pull Planning Week of February 12, 2018

| FRIME        | MON.                                                                                                                | TUES.                 | WED.                                            | THUR.               | FRI.           | SO.C                                                                                                                                |
|--------------|---------------------------------------------------------------------------------------------------------------------|-----------------------|-----------------------------------